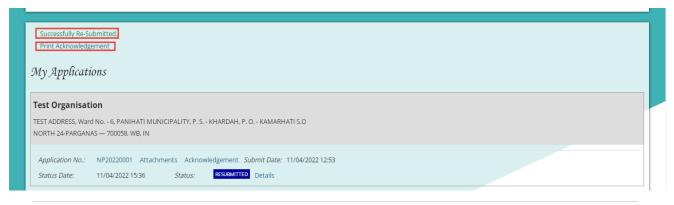

Page rendered in 0.2783 seconds.

- On successful addition of information in sl no 4, the confirmation massage will appear on screen.
- ✓ Click 'Edit' link to edit the saved information.
- ✓ Click 'Delete' link to delete the saved information.
- ✓ After successfully entry of the information, click on "Proceed to Step 3" button below, to go to next step.