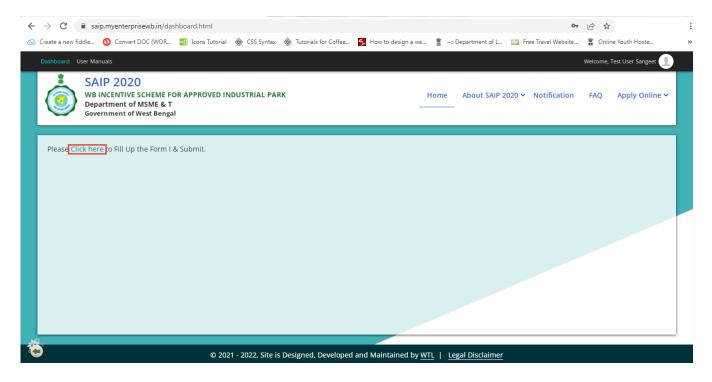

# 4. Applicant Dashboard View

- ✓ On successful login user will redirect to applicant's dashboard.
- ✓ Click on Click Here link, it will redirect to online Form submission section.