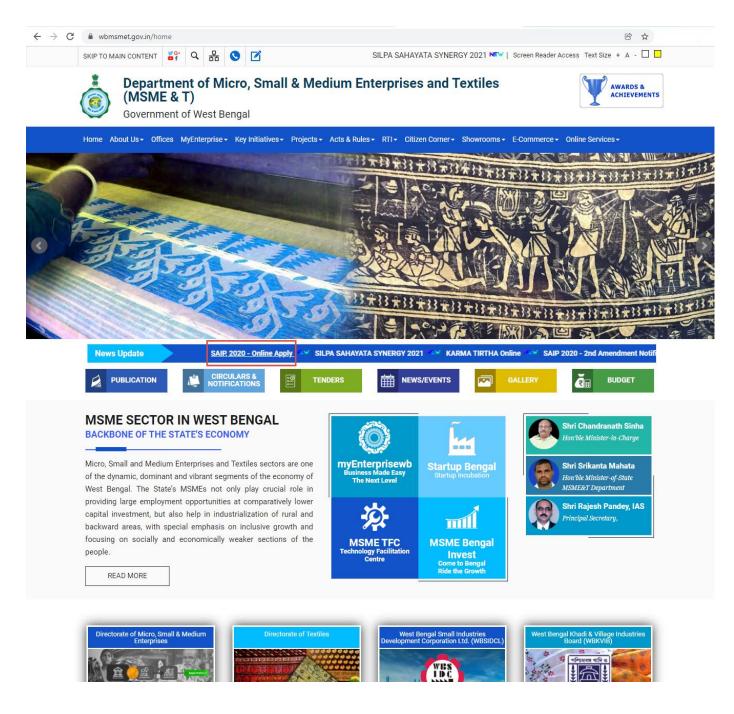

## 1. Home Page

- ✓ Type https://wbmsmet.gov.in/ or https://www.myenterprisewb.in in the address bar of the web browser and hit enter; it will open the home pages of the respective portals.
- ✓ Click the 'SAIP 2020 Online Apply' or 'SAIP, 2020' links respectively, it will redirect to the SAIP 2020 sub portal.