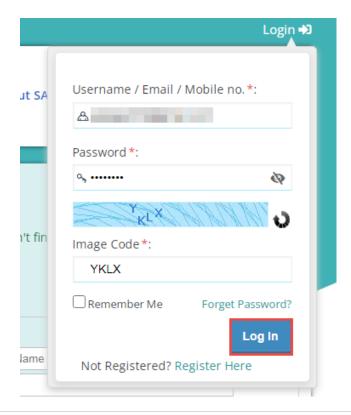

# 3. How to Login

✓ Click the 'Login' tab at the top right corner of page; it will open the login login pop-up.

| ← → C  ⓐ saip.myenterprisewb.in                                                                                                                                                                                                                                                                                                                                                                                                                                                                                                   |                                                                                                                  |
|-----------------------------------------------------------------------------------------------------------------------------------------------------------------------------------------------------------------------------------------------------------------------------------------------------------------------------------------------------------------------------------------------------------------------------------------------------------------------------------------------------------------------------------|------------------------------------------------------------------------------------------------------------------|
| 🐵 Create a new fiddle 🔞 Convert DOC (WOR 🔤 Icons Tutorial 🚸 CSS Syntax 🚸 Tutorials for Coffee                                                                                                                                                                                                                                                                                                                                                                                                                                     | 🗲 How to design a we 💈 ~:: Department of L 🔤 Free Travel Website 💲 Online Youth Hoste                            |
|                                                                                                                                                                                                                                                                                                                                                                                                                                                                                                                                   | Login 🕫                                                                                                          |
| SAIP 2020<br>WB INCENTIVE SCHEME FOR APPROVED INDUSTRIAL PARK<br>Department of MSME & T<br>Government of West Bengal                                                                                                                                                                                                                                                                                                                                                                                                              | Home About SAIP 2020 Notification Apply Online 🛩                                                                 |
| Notices Idment SAIP 2020 Notification of Amendment SAIP 2020                                                                                                                                                                                                                                                                                                                                                                                                                                                                      |                                                                                                                  |
| About the SAIP 2020                                                                                                                                                                                                                                                                                                                                                                                                                                                                                                               | and the second |
| Govt. of West Bengal has taken remarkable initiatives in creation of Development of<br>Industries & industrial park in the state. Department of MSME and Textiles, Government<br>of West Bengal launched the Scheme for Approved Industrial Park (SAIP) with the<br>objective to encourage private sector to set up industrial park at own land and offer<br>micro, small and medium enterprises (MSME) to set up units. The Scheme aims to<br>catalyze growth of MSMEs through creation of new industrial park with basic common |                                                                                                                  |

- ✓ Enter email and password along with image code (captcha) displayed within the login box.
- ✓ Click on 'Remember Me' checkbox, the system will fetch the user login credentials in case of every future login, if required.
- ✓ Click "Log In" button.
- ✓ On successful login it will redirect to applicant dashboard page.