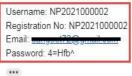

# ✓ Click the 'Click here' link in the received email. ✓ It will redirect to the dashboard of the SAIP 2020 portal.

|   | MyEnterprise WB D Inbox ×                                                                                                                                                                                                                                                                                                                                                                                                                                                                                                                                                                  |                                                                                                            |         | 0   | Ø    |
|---|--------------------------------------------------------------------------------------------------------------------------------------------------------------------------------------------------------------------------------------------------------------------------------------------------------------------------------------------------------------------------------------------------------------------------------------------------------------------------------------------------------------------------------------------------------------------------------------------|------------------------------------------------------------------------------------------------------------|---------|-----|------|
|   | MyEnterprise WB <support@saip.myenterprisewb.in><br/>to me ▼</support@saip.myenterprisewb.in>                                                                                                                                                                                                                                                                                                                                                                                                                                                                                              | 4:04 PM (0 minutes ago)                                                                                    | ☆       | 4   | :    |
|   | Hello Test User Sangeet                                                                                                                                                                                                                                                                                                                                                                                                                                                                                                                                                                    |                                                                                                            |         |     |      |
|   | This is a system generated confirmation mail. You are viewing this mail because you have registered complete your registration please <u>Click Here</u><br>If the above link doesn't work please copy the following link, do paste in your browser URL, go and d <u>https://saip.myenterprisewb.in/account/verification/ODEwYTNIMGFkOGEwYTNmMzZjZWY1MzVmZ</u><br><u>MjQwNTBiNWNmNDYzZWVIMzEzYjg0NzkyNmQxMjg4MGY3ZWVjMzYyMjk2MzM4MTE3Mjc2ZmY</u><br><u>dkYmE4MTQ2ODA2ZGM1YTVYQ2IreEVKYzdHVXdMZnIIOTRtQkhOWVBwbVFEb2VsZ3JEMjZWY</u><br><u>dhZkorVEc4ZjEwUnEvVW56ZFJmTnEwU3RFZTFSNHNScz0=</u> | o complete the registration process :<br><u>WNjY2I5MTI3NjdhY2Q1ZWZIMDgz</u><br>4 <u>MmI4YThjZjU3MDFiMT</u> |         |     | 1HQ0 |
|   | This link is valid for two hours from requesting time. You have to validate yourself within this period to                                                                                                                                                                                                                                                                                                                                                                                                                                                                                 | proceed further otherwise this will be treated                                                             | cancell | ed. |      |
|   | Your Login information:<br>Registration No.: NP2021000002<br>Username: NP2021000002<br>Email: <u>sangeet72@gmail.com</u>                                                                                                                                                                                                                                                                                                                                                                                                                                                                   |                                                                                                            |         |     |      |
|   | Regards<br>Support Team<br>MyEnterprise WB                                                                                                                                                                                                                                                                                                                                                                                                                                                                                                                                                 |                                                                                                            |         |     |      |
|   | n successful registration the login credentia<br>gistered email.                                                                                                                                                                                                                                                                                                                                                                                                                                                                                                                           | ls will be received i                                                                                      | n t     | he  |      |
|   | MyEnterprise WB D Indox x                                                                                                                                                                                                                                                                                                                                                                                                                                                                                                                                                                  |                                                                                                            | 0       |     | • 12 |
| * | MyEnterprise WB<br>Hello Test User Sangeet This is a system generated confirmation mail. You are viewing this mail                                                                                                                                                                                                                                                                                                                                                                                                                                                                         | 4:04 PM (2<br>because you have registered with Online Ap                                                   |         |     |      |
|   | MyEnterprise WB                                                                                                                                                                                                                                                                                                                                                                                                                                                                                                                                                                            | 4:06 PM (0 minutes ago)                                                                                    | ☆       | 4   | . :  |

Thank you for your registration to Online Application Gateway. You can now log in to Online Application Gateway with following credentials--

Hello Test User Sangeet

to me 💌